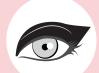

## RADIANT OR (HID (AT EYE

- 1. Apply *Panther* in the crease and lower lash line.
- 2. Blend *Jungle Love* upward above cut crease and below lash line.
- 3. Sweep *Pussy Cat* over *Jungle Love* and shade to inner lid. Do the same on the bottom lash line.
- 4. Press Kitten onto the brow bone.
- 5. Apply *Kitty Glitter* all over lid and along the lower inner lash line. Apply to tear ducts for added highlight.
- 6. Apply *Better Than Sex Mascara* for volume and drama.