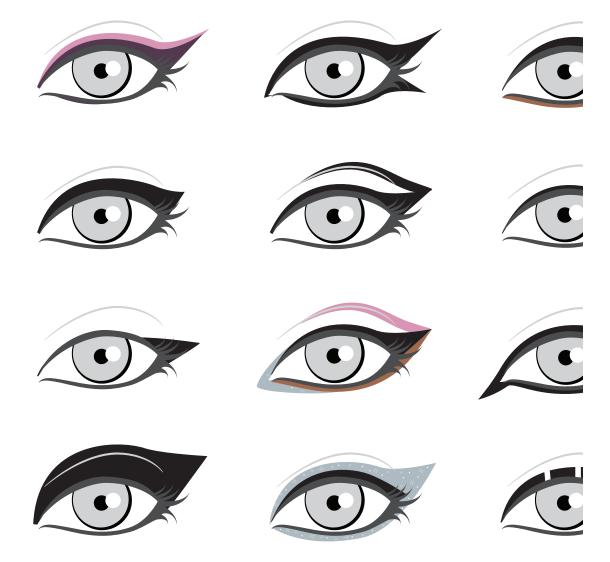

#### THE ICONIC CAT EYE:

#### FROM ANCIENT EGYPT TO RIGHT MEOW

From ancient Egypt to the mod '60s and punk '80s to today, the cat eye has always been an iconic beauty essential.

eye, later to become one of history's most iconic and sought-after looks.