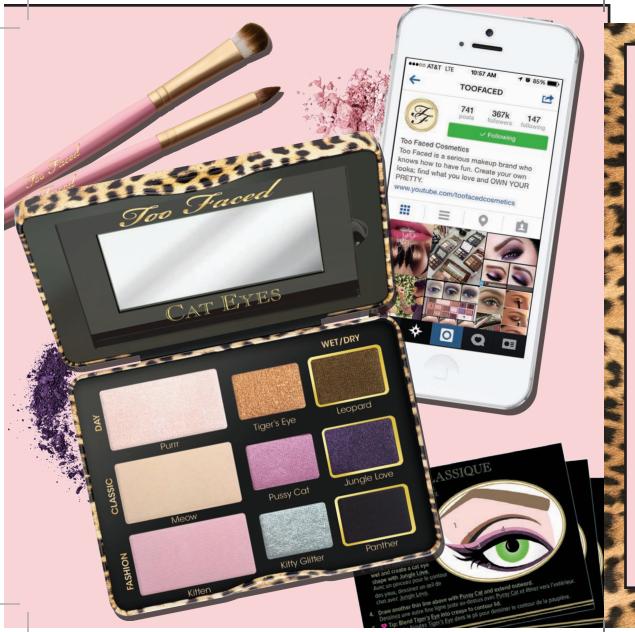

# The Little Leopard Book of CAT EYES

FEROCIOUSLY FEMININE COLLECTION OF CAT EYE LOOKS

This limited edition, keepsake book features exclusive cat eye looks from six amazing beauty stars with easy-to-follow steps created to inspire you to unleash your inner smitten kitten with fresh, modern ways to rock one of the most iconic beauty looks of all time.

# CAT EYE LOOKS CREATED EXCLUSIVELY FOR TOO FACED

Six of the world's most influential beauty stars showcase the endless possibilities of one ferociously feminine palette.

VEGAS NAY
Las Vegas
@Vegas\_Nay

## RADIANT OR (HID (AT EYE

- 1. Apply *Panther* in the crease and lower lash line.
- 2. Blend *Jungle Love* upward above cut crease and below lash line.
- 3. Sweep *Pussy Cat* over *Jungle Love* and shade to inner lid. Do the same on the bottom lash line.
- 4. Press Kitten onto the brow bone.
- 5. Apply *Kitty Glitter* all over lid and along the lower inner lash line. Apply to tear ducts for added highlight.
- 6. Apply *Better Than Sex Mascara* for volume and drama.