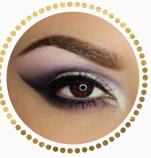

## RADIANT OR (HID (AT EYE

- 1. Apply *Panther* in the crease and lower lash line.
- 2. Blend *Jungle Love* upward above cut crease and below lash line.
- 3. Sweep *Pussy Cat* over *Jungle Love* and shade to inner lid. Do the same on the bottom lash line.
- 4. Press Kitten onto the brow bone.
- 5. Apply *Kitty Glitter* all over lid and along the lower inner lash line. Apply to tear ducts for added highlight.
- 6. Apply *Better Than Sex Mascara* for volume and drama.