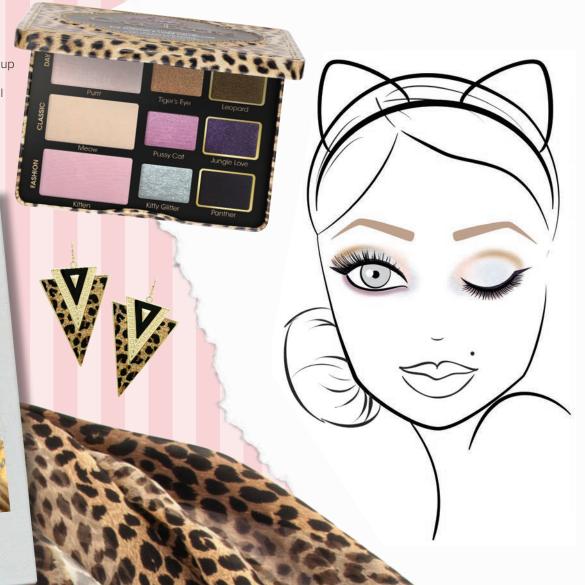

#### MOD (AT EYE

- 1. Apply *Kitty Glitter* to the center of the lid.
- 2. Apply *Pussy Cat* to outer and inner lid, blending into *Kitty Glitter*.
- 3. Wet an eyeliner brush, and use Jungle Love along the upper and lower lash lines, making the lines thicker in the outer corners. Wing out your line using Jungle Love.
- 4. With the same wet eyeliner brush, apply *Jungle Love* into the crease to create a double liner. Try to make sure these lines are even on each eye.
- 5. Apply *Perfect Eyes Eyeliner* in *Perfect Black* to waterline.
- 6. Finish off the look with *Better Than Sex Mascara* for voluminous lashes.