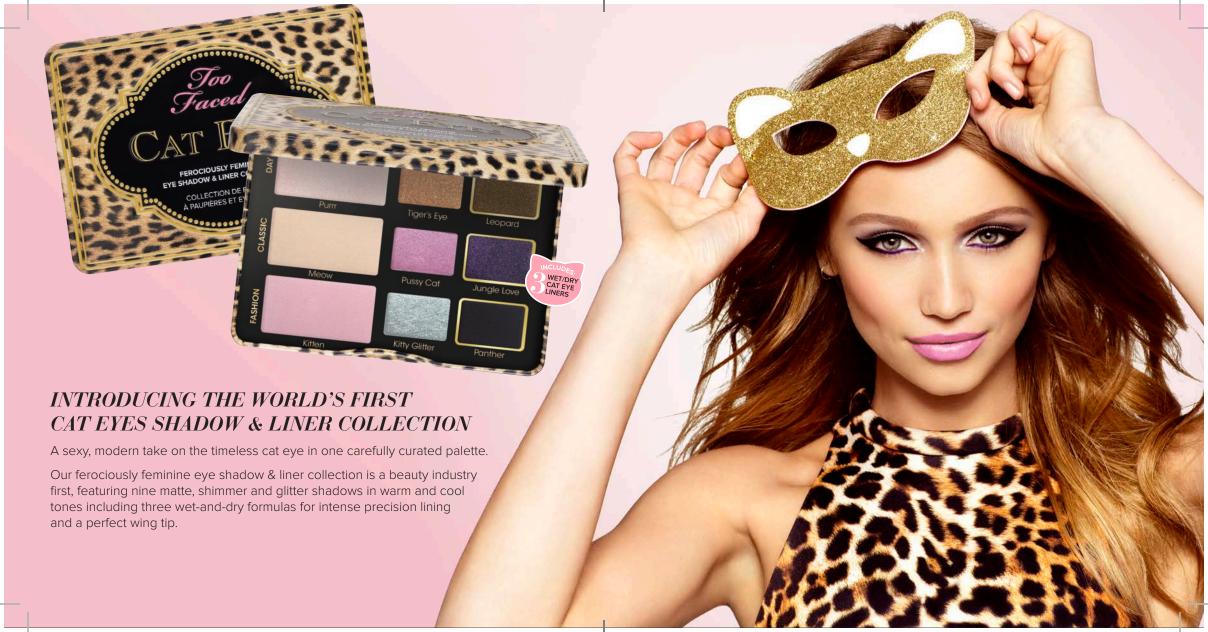

Too Faced introduces the first ever Cat Eyes Shadow

Collection.

Actress Veronica Lake becomes an iconic Hollywood pinup known for her subtle cat eye and famous side-swept S waves.

1960s

Academy Award-winning actress Sophia Loren oozes sex appeal with her signature cat eye liner and red lips.

## RADIANT OR (HID (AT EYE

- 1. Apply *Panther* in the crease and lower lash line.
- 2. Blend *Jungle Love* upward above cut crease and below lash line.
- 3. Sweep *Pussy Cat* over *Jungle Love* and shade to inner lid. Do the same on the bottom lash line.
- 4. Press Kitten onto the brow bone.
- 5. Apply *Kitty Glitter* all over lid and along the lower inner lash line. Apply to tear ducts for added highlight.
- 6. Apply *Better Than Sex Mascara* for volume and drama.