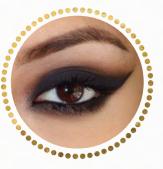

#### KITTY GLITTER (AT EYE

- 1. Contour your socket with a very tiny amount of *Tiger's Eye*.
- 2. Apply *Kitty Glitter* to the center of the lid.
- 3. Wet an eyeliner brush, and wing out your line using Jungle Love.
- 4. To the corners of your eyes, use *Purrr* first then *Kitty Glitter* to make your eyes pop!
- 5. Use *Pussy Cat* along the lower lash line, blending into *Kitten*.
- 6. Finish the look with *Better Than* Sex Mascara.