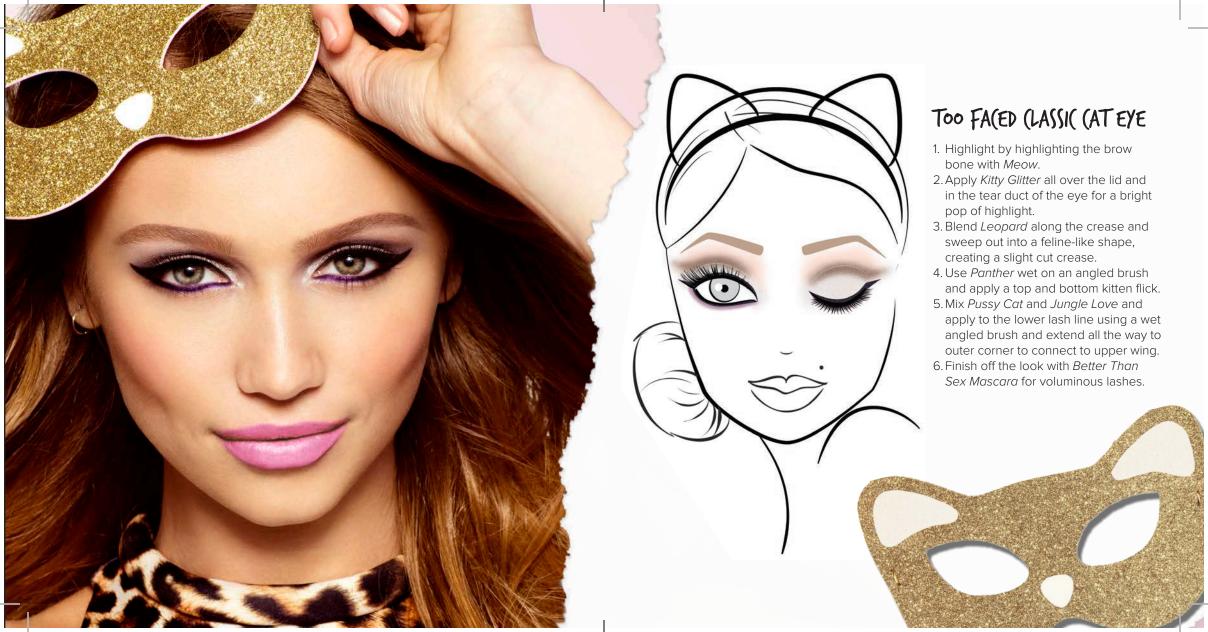

## RADIANT OR (HID (AT EYE

- 1. Apply *Panther* in the crease and lower lash line.
- 2. Blend *Jungle Love* upward above cut crease and below lash line.
- 3. Sweep *Pussy Cat* over *Jungle Love* and shade to inner lid. Do the same on the bottom lash line.
- 4. Press Kitten onto the brow bone.
- 5. Apply *Kitty Glitter* all over lid and along the lower inner lash line. Apply to tear ducts for added highlight.
- 6. Apply *Better Than Sex Mascara* for volume and drama.