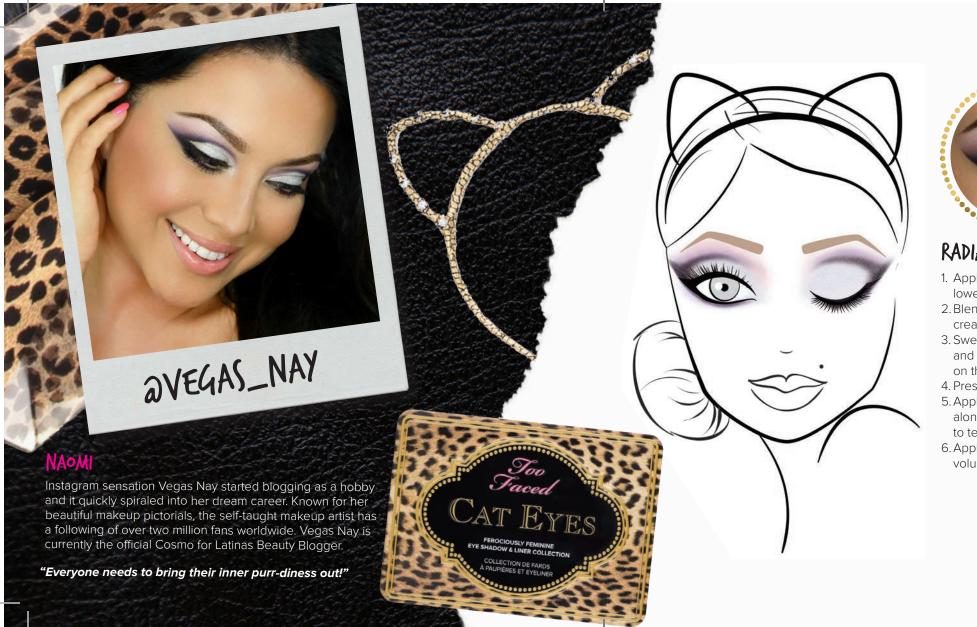

# CAT EYE LOOKS CREATED EXCLUSIVELY FOR TOO FACED

Six of the world's most influential beauty stars showcase the endless possibilities of one ferociously feminine palette.

VEGAS NAY
Las Vegas
@Vegas\_Nay

## RADIANT OR (HID (AT EYE

- 1. Apply *Panther* in the crease and lower lash line.
- 2. Blend *Jungle Love* upward above cut crease and below lash line.
- 3. Sweep *Pussy Cat* over *Jungle Love* and shade to inner lid. Do the same on the bottom lash line.
- 4. Press Kitten onto the brow bone.
- 5. Apply *Kitty Glitter* all over lid and along the lower inner lash line. Apply to tear ducts for added highlight.
- 6. Apply *Better Than Sex Mascara* for volume and drama.