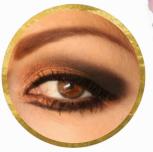

### UNDER EYE (AT EYE

- 1. Using an all-over shadow brush, apply *Tiger's Eye* on the inner corner and on the first half the lid.
- 2. Wet the brush, and apply *Leopard* onto the outer half of the lid, blending in with *Tiger's Eye*.
- 3. Using a blender brush, apply *Panther* onto the outer-V and blend into the crease.
- 4. Using a wet liner brush, apply Panther along the lower lash line starting with a thin line in the inner corner, then thickening the line as you extend towards the outer corner.
- 5. Finish off the look with *Better Than Sex Mascara* for voluminous lashes.