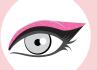

#### MOD (AT EYE

- 1. Apply *Kitty Glitter* to the center of the lid.
- 2. Apply *Pussy Cat* to outer and inner lid, blending into *Kitty Glitter*.
- 3. Wet an eyeliner brush, and use Jungle Love along the upper and lower lash lines, making the lines thicker in the outer corners. Wing out your line using Jungle Love.
- 4. With the same wet eyeliner brush, apply *Jungle Love* into the crease to create a double liner. Try to make sure these lines are even on each eye.
- 5. Apply *Perfect Eyes Eyeliner* in *Perfect Black* to waterline.
- 6. Finish off the look with *Better Than Sex Mascara* for voluminous lashes.