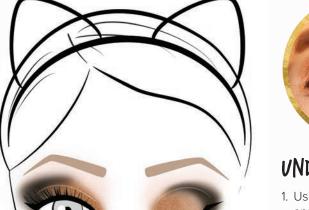

### UNDER EYE (AT EYE

- 1. Using an all-over shadow brush, apply *Tiger's Eye* on the inner corner and on the first half the lid.
- 2. Wet the brush, and apply *Leopard* onto the outer half of the lid, blending in with *Tiger's Eye*.
- 3. Using a blender brush, apply *Panther* onto the outer-V and blend into the crease.
- 4. Using a wet liner brush, apply Panther along the lower lash line starting with a thin line in the inner corner, then thickening the line as you extend towards the outer corner.
- 5. Finish off the look with *Better Than Sex Mascara* for voluminous lashes.