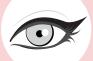

# SMOKED OUT (AT EYE

- 1. Apply *Panther* wet all over the lid and the lower lash line.
- 2. Wing out the shadow with *Panther* using a small wet eyeliner brush.
- 3. Blend *Leopard* in the crease to get rid of any hard edges.
- 4. Add a little bit of *Leopard* along the lower lash line.
- 5. Use *Meow* to highlight the brow bone.
- 6. Apply *Better Than Sex Mascara* to lashes for volume and drama.