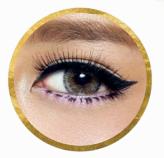

## RADIANT OR (HID (AT EYE

- 1. Apply *Panther* in the crease and lower lash line.
- 2. Blend *Jungle Love* upward above cut crease and below lash line.
- 3. Sweep *Pussy Cat* over *Jungle Love* and shade to inner lid. Do the same on the bottom lash line.
- 4. Press Kitten onto the brow bone.
- 5. Apply *Kitty Glitter* all over lid and along the lower inner lash line. Apply to tear ducts for added highlight.
- 6. Apply *Better Than Sex Mascara* for volume and drama.