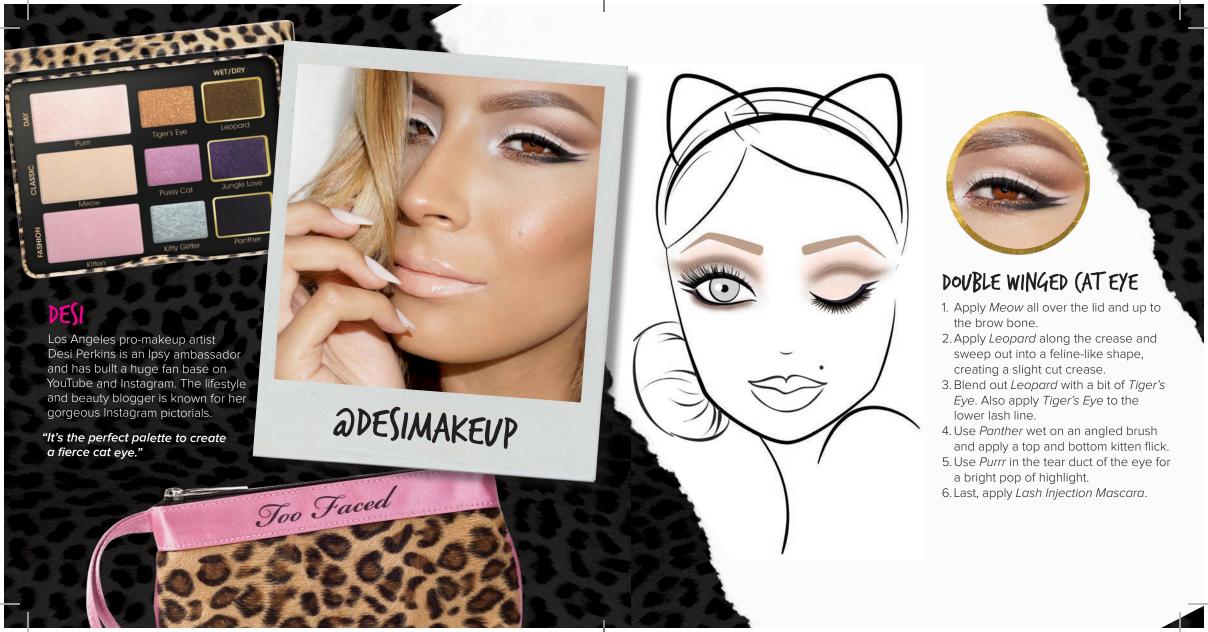

PEARYPIE
Thailand
@Pearypie

MAKEUP AMOR
Mexico
@Makeup\_Amor

PEPPER CHOCOLATE

Italy

@PepperChocolate1984

XSPARKAGE
Arizona
@XSparkage

DESI PERKINS
California
@DesiMakeup

**#TFCatEyes** 

## RADIANT OR (HID (AT EYE

- 1. Apply *Panther* in the crease and lower lash line.
- 2. Blend *Jungle Love* upward above cut crease and below lash line.
- 3. Sweep *Pussy Cat* over *Jungle Love* and shade to inner lid. Do the same on the bottom lash line.
- 4. Press Kitten onto the brow bone.
- 5. Apply *Kitty Glitter* all over lid and along the lower inner lash line. Apply to tear ducts for added highlight.
- 6. Apply *Better Than Sex Mascara* for volume and drama.